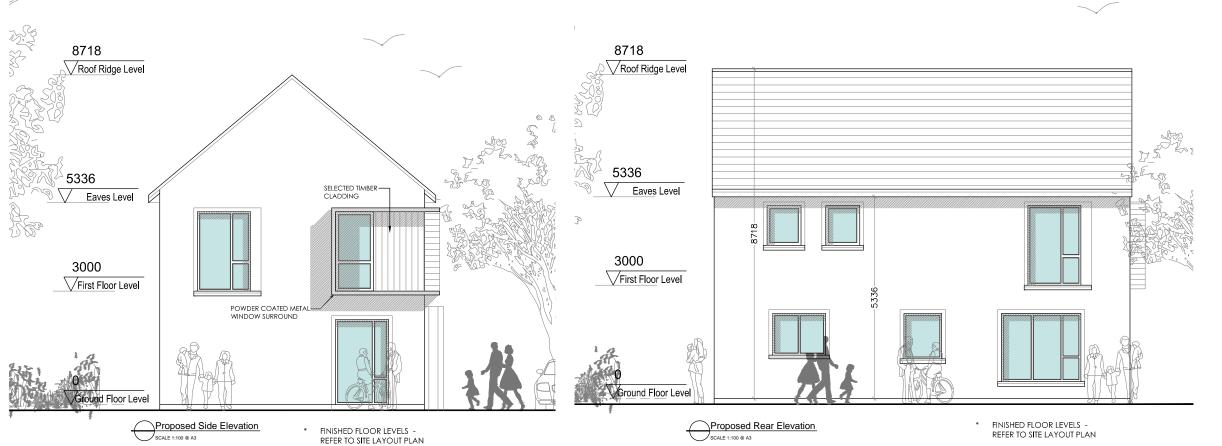

## EXTERNAL FINISHES SCHEDULE:

- SELECTED BLUE-BLACK / BROWN/ TERRACOTTA ROOF TILES
- BLACK FASCIA, SOFFIT & RAINWATER GOODS OR SIMILAR
- EXTERNAL WALLS FINISHED WITH SELECETD PRE-COLOURED RENDER/ WET DASH/ PAINTED PLASTER/ SELECTED BRICK/
- RAISED PLASTER BAND DETAIL/ PATENT REVEAL DETAIL TO WINDOWS AND DOORS AS SHOWN
  SELECTED METAL CLADDING OR SIMILAR EFFECT TO FRONT DOOR CANOPY & DORMER WINDOWS
- SELECTED COLOUR TO WINDOWS AND DOORS
- PAINTED HARDWOOD/ COMPOSITE FRONT DOOR

## CHARACTER SPECIFICATION

## HOUSE TYPE 8B (Corner window)

8B.1 - Selected Natural stone cladding & Blue/black roof tile. (N2)

8B.2 - Selected Red brick & Brown shaded roof tile (N1,N3 & N4)

8B.3 - Selected buff coloured brick & Blue/black roof tile. (N2,N5 & N6)





Drawing Title:
HOUSE TYPE 08C - 3 BED *