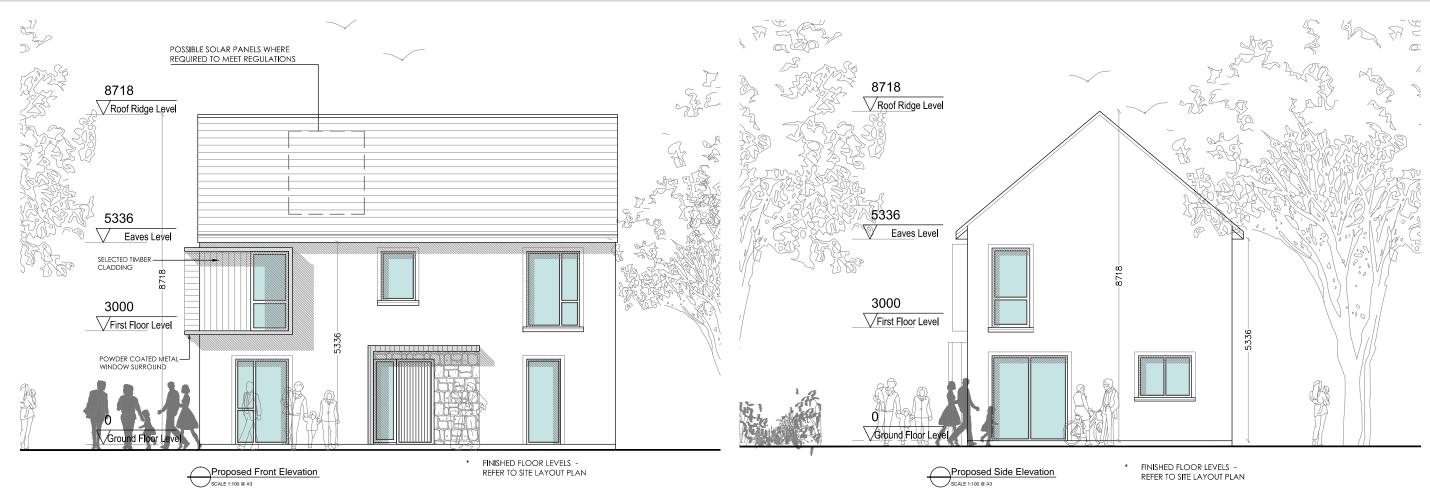

## EXTERNAL FINISHES SCHEDULE:

- SELECTED BLUE-BLACK / BROWN/ TERRACOTTA ROOF TILES
- BLACK FASCIA, SOFFIT & RAINWATER GOODS OR SIMILAR
- EXTERNAL WALLS FINISHED WITH SELECETD PRE-COLOURED RENDER/ WET DASH/ PAINTED PLASTER/ SELECTED BRICK/
- RAISED PLASTER BAND DETAIL/ PATENT REVEAL DETAIL TO WINDOWS AND DOORS AS SHOWN
  SELECTED METAL CLADDING OR SIMILAR EFFECT TO FRONT DOOR CANOPY & DORMER WINDOWS
- SELECTED COLOUR TO WINDOWS AND DOORS
- PAINTED HARDWOOD/ COMPOSITE FRONT DOOR

## CHARACTER SPECIFICATION

## HOUSE TYPE 8B (Corner window)

8B.1 - Selected Natural stone cladding & Blue/black roof tile. (N2)

8B.2 - Selected Red brick & Brown shaded roof tile (N1,N3 & N4)

8B.3 - Selected buff coloured brick & Blue/black roof tile. (N2,N5 & N6)





Drawing Title:
HOUSE TYPE 08C - 3 BED